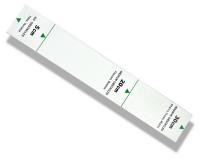

## How to do an installation.

!!You should always be following your brands guidance on how to do an installation!!

Auto-Mow offers help for your installation by including the ruler.

Place the ruler from the edge of the obstacle and it will give you a guideline for the obtimal distance in which to lay down the cable.

Please note that this is however only a guidance, and might vary from model to model. Remenber to check the guidance from the manufacture before proceeding.