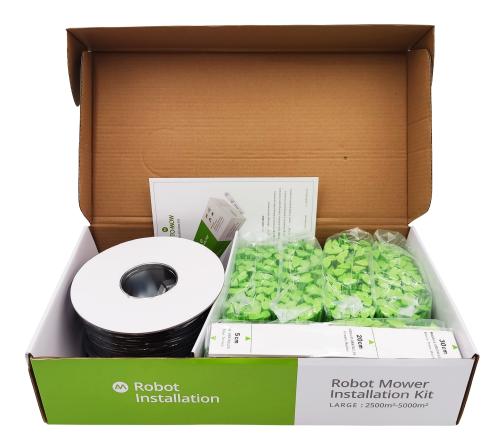

## **Installation Kit**

## The Installation kit comes in four different sizes:

All kits contains: boundary cable, biodegradable (Bio) pegs and connectors.

- Small: 150 meter cable, 300 bio pegs, 5 gel connectors, 5 docking station connectors.
- Medium: 250 meter cable, 400 bio pegs, 5 gel connectors, 5 docking station connectors.
- Large: 400 meter cable, 600 bio pegs, 5 gel connectors, 5 docking station connectors.
- X-Large: 500 meter cable, 800 bio pegs, 5 gel connectors, 5 docking station connectors.

AM Robots Installation kit, works for all brands - no matter the model.